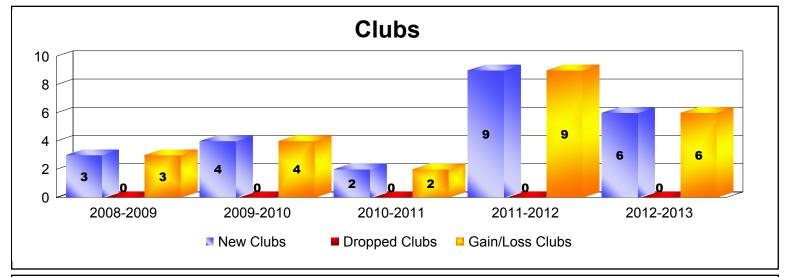

District 322C5 As of June 2013 Cumulative

| Year      | New<br>Clubs | Dropped<br>Clubs | Gain/<br>Loss<br>Clubs | New<br>Members | Charter<br>Members | Reinstate<br>Members | Transfer<br>Members | Total<br>Member<br>Added | Total<br>Members<br>Dropped | Gain/<br>Loss<br>Members |
|-----------|--------------|------------------|------------------------|----------------|--------------------|----------------------|---------------------|--------------------------|-----------------------------|--------------------------|
| 2008-2009 | 3            | 0                | 3                      | 105            | 66                 | 5                    | 4                   | 180                      | -111                        | 69                       |
| 2009-2010 | 4            | 0                | 4                      | 88             | 80                 | 7                    | 2                   | 177                      | -65                         | 112                      |
| 2010-2011 | 2            | 0                | 2                      | 140            | 40                 | 14                   | 1                   | 195                      | -95                         | 100                      |
| 2011-2012 | 9            | 0                | 9                      | 125            | 222                | 35                   | 2                   | 384                      | -167                        | 217                      |
| 2012-2013 | 6            | 0                | 6                      | 158            | 134                | 40                   | 11                  | 343                      | -191                        | 152                      |
| Average   | 5            | 0                | 5                      | 123            | 108                | 20                   | 4                   | 256                      | -126                        | 130                      |