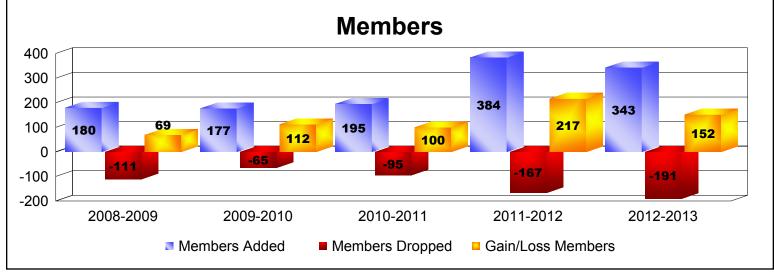

District 322C5 As of June 2013 Cumulative

| Year      | New<br>Clubs | Dropped<br>Clubs | Gain/<br>Loss<br>Clubs | New<br>Members | Charter<br>Members | Reinstate<br>Members | Transfer<br>Members | Total<br>Member<br>Added | Total<br>Members<br>Dropped | Gain/<br>Loss<br>Members |
|-----------|--------------|------------------|------------------------|----------------|--------------------|----------------------|---------------------|--------------------------|-----------------------------|--------------------------|
| 2008-2009 | 3            | 0                | 3                      | 105            | 66                 | 5                    | 4                   | 180                      | -111                        | 69                       |
| 2009-2010 | 4            | 0                | 4                      | 88             | 80                 | 7                    | 2                   | 177                      | -65                         | 112                      |
| 2010-2011 | 2            | 0                | 2                      | 140            | 40                 | 14                   | 1                   | 195                      | -95                         | 100                      |
| 2011-2012 | 9            | 0                | 9                      | 125            | 222                | 35                   | 2                   | 384                      | -167                        | 217                      |
| 2012-2013 | 6            | 0                | 6                      | 158            | 134                | 40                   | 11                  | 343                      | -191                        | 152                      |
| Average   | 5            | 0                | 5                      | 123            | 108                | 20                   | 4                   | 256                      | -126                        | 130                      |