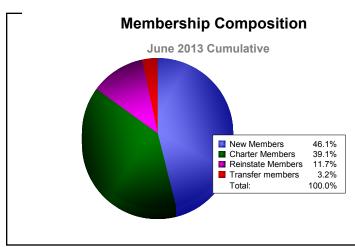

District 322C5 As of June 2013 Cumulative

| Year      | New<br>Clubs | Dropped<br>Clubs | Gain/<br>Loss<br>Clubs | New<br>Members | Charter<br>Members | Reinstate<br>Members | Transfer<br>Members | Total<br>Member<br>Added | Total<br>Members<br>Dropped | Gain/<br>Loss<br>Members |
|-----------|--------------|------------------|------------------------|----------------|--------------------|----------------------|---------------------|--------------------------|-----------------------------|--------------------------|
| 2008-2009 | 3            | 0                | 3                      | 105            | 66                 | 5                    | 4                   | 180                      | -111                        | 69                       |
| 2009-2010 | 4            | 0                | 4                      | 88             | 80                 | 7                    | 2                   | 177                      | -65                         | 112                      |
| 2010-2011 | 2            | 0                | 2                      | 140            | 40                 | 14                   | 1                   | 195                      | -95                         | 100                      |
| 2011-2012 | 9            | 0                | 9                      | 125            | 222                | 35                   | 2                   | 384                      | -167                        | 217                      |
| 2012-2013 | 6            | 0                | 6                      | 158            | 134                | 40                   | 11                  | 343                      | -191                        | 152                      |
| Average   | 5            | 0                | 5                      | 123            | 108                | 20                   | 4                   | 256                      | -126                        | 130                      |